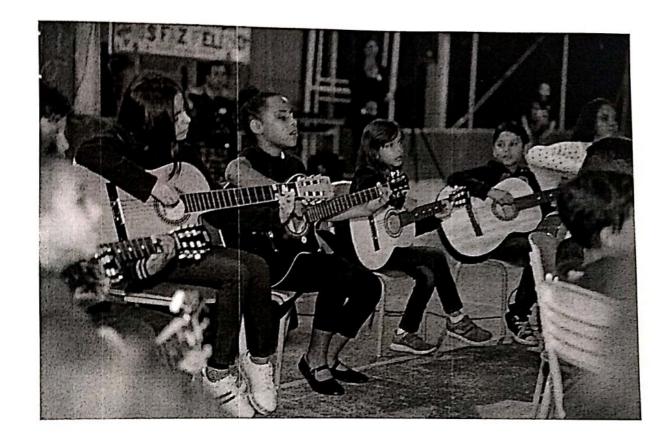

#### Música:

Centro Comunitário do Jardim Imperial – Terça-feira das 19:00 às 20:30h E.M.E.I.F. Prof. Francisco da Silveira Bueno – Quinta-feira das 19:00 às 20:30h.

No dia 17/05/2019 os alunos das Oficinas de Música, fizeram a abertura da Festa da Família na escola Prof. Francisco Silveira Bueno