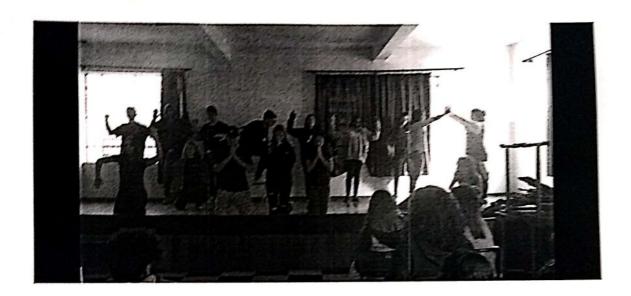

#### Música:

Centro Comunitário do Jardim Imperial – Terça-feira das 19:00 às 20:30h E.M.E.I.F. Prof. Francisco da Silveira Bueno – Quinta-feira das 19:00 às 20:30h.

No dia 17/05/2019 os alunos das Oficinas de Música, fizeram a abertura da Festa da Família na escola Prof. Francisco Silveira Bueno