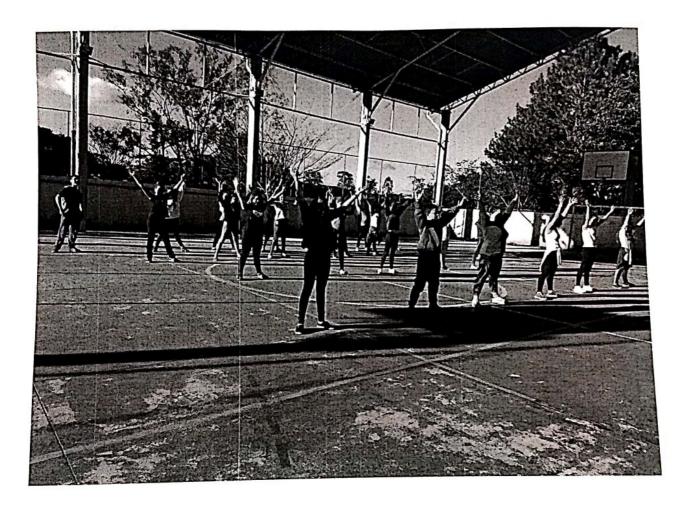

## Programação das Oficinas:

Dança:

E. E. María Cecília Teixeira Pinto – Sexta-feira das 14:50h às 16:30h E.E. Prof. Gabriel da Silva – Quarta-feira das 15:00h às 16:20h

Circo:

E.E. Major Juvenal Alvim - Quarta-feira das 7:30h às 9:30h E.E. Prof, Gabriel da Silva - Sexta-feira das 15:30h às 16:30h

#### Teatro:

E.E. Major Juvenal Alvim – Quarta-feira das 7:30h às 9:30h E.E. Prof. Gabriel da Silva – Sexta-feira das 15:30h às 16:30h

#### Música:

Centro Comunitário do Jardim Imperial – Terça-feira das 19:00 às 20:30h E.M.E.I.F. Prof. Francisco da Silveira Bueno – Quinta-feira das 19:00 às 20:30h.

No dia 17/05/2019 os alunos das Oficinas de Música, fizeram a abertura da Festa da Família na escola Prof. Francisco Silveira Bueno