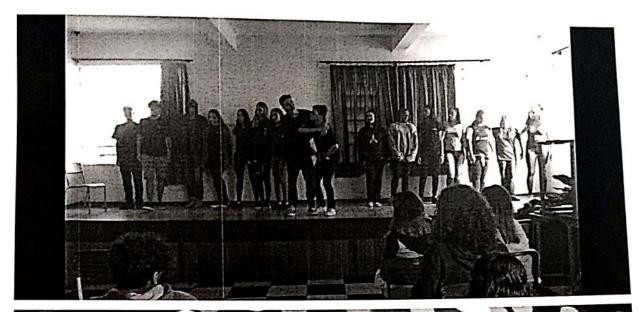

#### Teatro:

E.E. Major Juvenal Alvim – Quarta-feira das 7:30h às 9:30h E.E. Prof. Gabriel da Silva – Sexta-feira das 15:30h às 16:30h