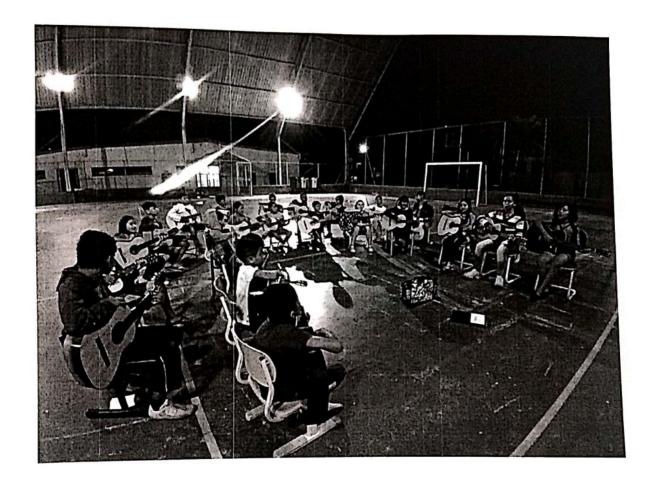

#### Música:

Centro Comunitário do Jardim Imperial – Terça-feira das 19:00 às 20:30h E.M.E.I.F. Prof. Francisco da Silveira Bueno – Quinta-feira das 19:00 às 20:30h.

No dia 17/05/2019 os alunos das Oficinas de Música, fizeram a abertura da Festa da Família na escola Prof. Francisco Silveira Bueno