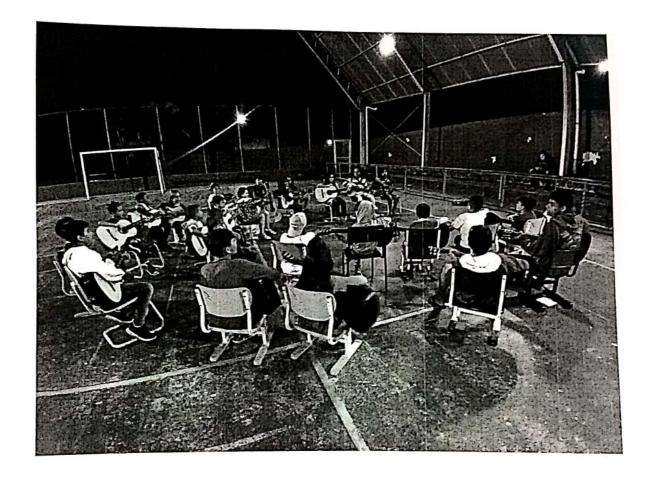

#### Música:

Centro Comunitário do Jardim Imperial – Terça-feira das 19:00 às 20:30h E.M.E.I.F. Prof. Francisco da Silveira Bueno – Quinta-feira das 19:00 às 20:30h.

No dia 17/05/2019 os alunos das Oficinas de Música, fizeram a abertura da Festa da Família na escola Prof. Francisco Silveira Bueno