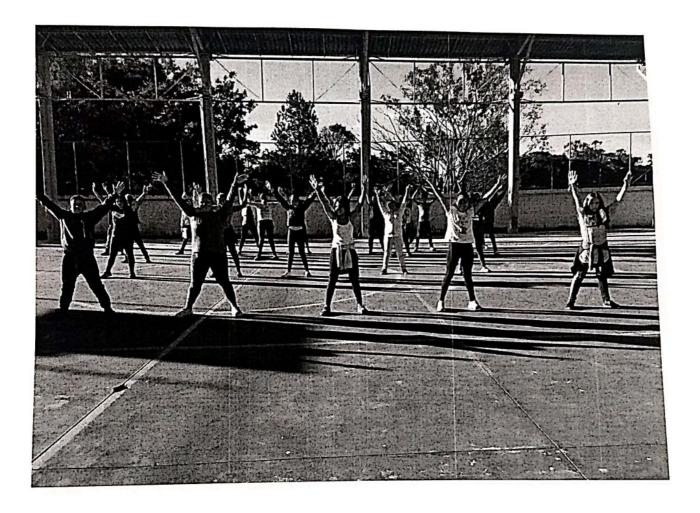

Com a descentralização das atividades, atingimos a meta proposta no edital, logo no inicio das atividades.

Observamos um aumento significativo de participantes, abrangindo outros baírros do município, gerando além da aprendizagem, maior integração entre alunos de várias localidades e classes sociais, fomentando maior diversidade cultural, despertando o interesse e integrando a comunidade.