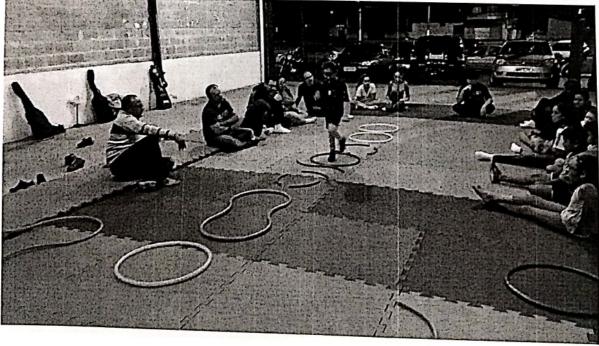

# Relatório das atividades desenvolvidas pela CAABEM no projeto "Oficina Artes em Cena" 2019.

Após a assinatura do Termo de Colaboração, contratamos os profissionais para ministrarem as específicas oficinas, bem como agendamos reuniões com os instrutores contratados (Circo, Teatro, Dança e Música), para planejamento e organização das aulas e grades de horários para o período vigente.

Com a descentralização das atividades, atingimos a meta proposta no edital, logo no inicio das atividades.

Observamos um aumento significativo de participantes, abrangindo outros baírros do município, gerando além da aprendizagem, maior integração entre alunos de várias localidades e classes sociais, fomentando maior diversidade cultural, despertando o interesse e integrando a comunidade.