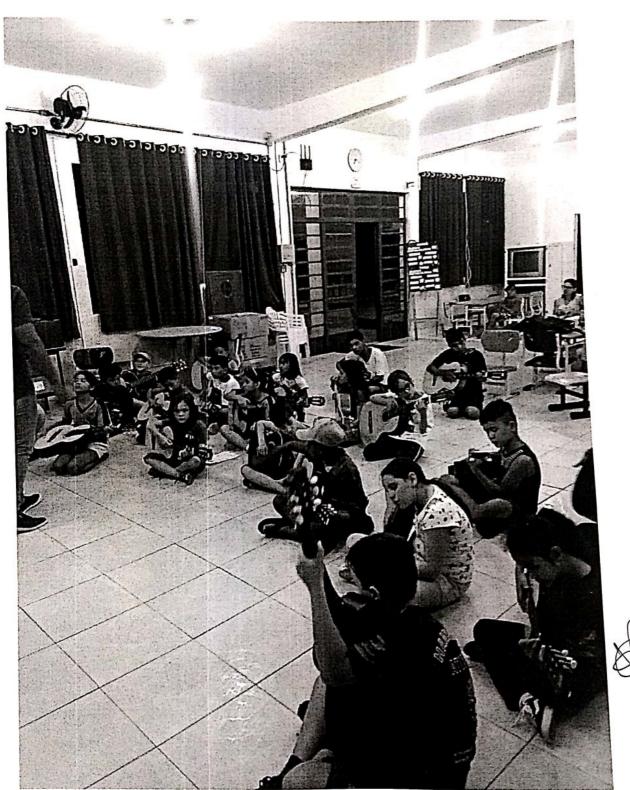

#### Música:

Centro Comunitário do Jardim Imperial – Terça-feira das 19:00 às 20:30h E.M.E.I.F. Prof. Francisco da Silveira Bueno – Quinta-feira das 19:00 às 20:30h.

No dia 17/05/2019 os alunos das Oficinas de Música, fizeram a abertura da Festa da Família na escola Prof. Francisco Silveira Bueno