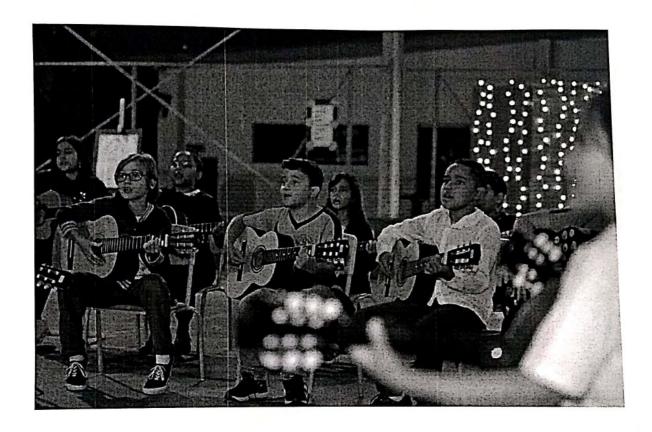

#### Música:

Centro Comunitário do Jardim Imperial – Terça-feira das 19:00 às 20:30h E.M.E.I.F. Prof. Francisco da Silveira Bueno – Quinta-feira das 19:00 às 20:30h.

No dia 17/05/2019 os alunos das Oficinas de Música, fizeram a abertura da Festa da Família na escola Prof. Francisco Silveira Bueno