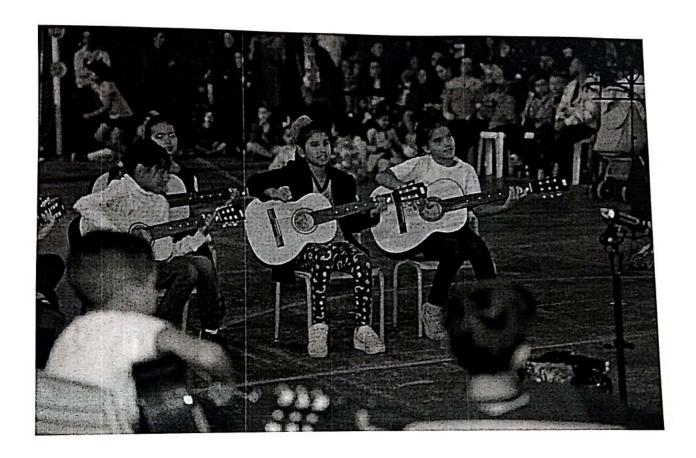

#### Música:

Centro Comunitário do Jardim Imperial – Terça-feira das 19:00 às 20:30h E.M.E.I.F. Prof. Francisco da Silveira Bueno – Quinta-feira das 19:00 às 20:30h.

No dia 17/05/2019 os alunos das Oficinas de Música, fizeram a abertura da Festa da Família na escola Prof. Francisco Silveira Bueno