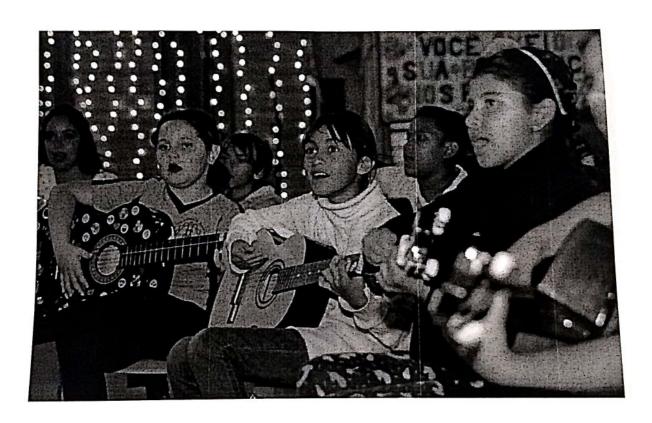

#### Música:

Centro Comunitário do Jardim Imperial – Terça-feira das 19:00 às 20:30h E.M.E.I.F. Prof. Francisco da Silveira Bueno – Quinta-feira das 19:00 às 20:30h.

No dia 17/05/2019 os alunos das Oficinas de Música, fizeram a abertura da Festa da Família na escola Prof. Francisco Silveira Bueno