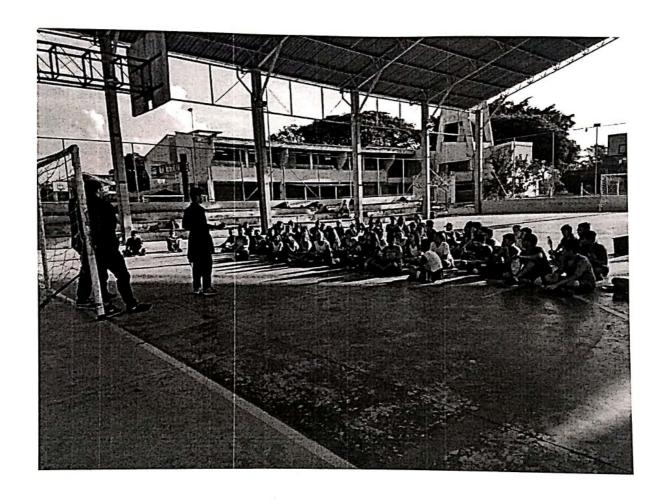

# Relatório das atividades desenvolvidas pela CAABEM no projeto "Oficina Artes em Cena" 2019.

Após a assinatura do Termo de Colaboração, contratamos os profissionais para ministrarem as específicas oficinas, bem como agendamos reuniões com os instrutores contratados (Circo, Teatro, Dança e Música), para planejamento e organização das aulas e grades de horários para o período vigente.

Com a descentralização das atividades, atingimos a meta proposta no edital, logo no inicio das atividades.

Observamos um aumento significativo de participantes, abrangindo outros baírros do município, gerando além da aprendizagem, maior integração entre alunos de várias localidades e classes sociais, fomentando maior diversidade cultural, despertando o interesse e integrando a comunidade.

## Programação das Oficinas:

Dança:

E. E. María Cecília Teixeira Pinto – Sexta-feira das 14:50h às 16:30h E.E. Prof. Gabriel da Silva – Quarta-feira das 15:00h às 16:20h

Circo:

E.E. Major Juvenal Alvim - Quarta-feira das 7:30h às 9:30h E.E. Prof, Gabriel da Silva - Sexta-feira das 15:30h às 16:30h

#### Teatro:

E.E. Major Juvenal Alvim – Quarta-feira das 7:30h às 9:30h E.E. Prof. Gabriel da Silva – Sexta-feira das 15:30h às 16:30h