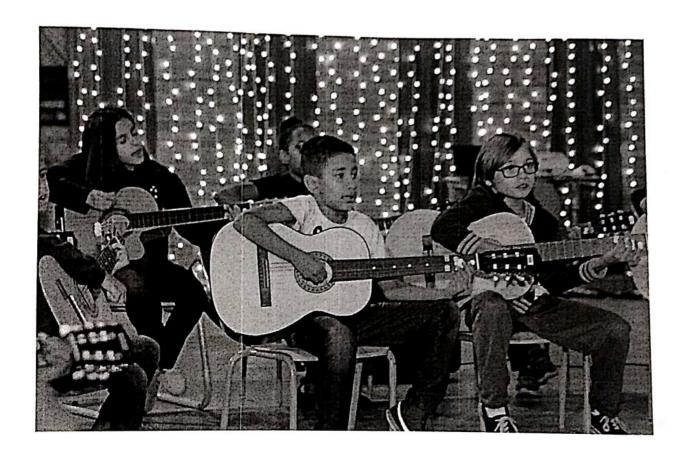

#### Música:

Centro Comunitário do Jardim Imperial – Terça-feira das 19:00 às 20:30h E.M.E.I.F. Prof. Francisco da Silveira Bueno – Quinta-feira das 19:00 às 20:30h.

No dia 17/05/2019 os alunos das Oficinas de Música, fizeram a abertura da Festa da Família na escola Prof. Francisco Silveira Bueno