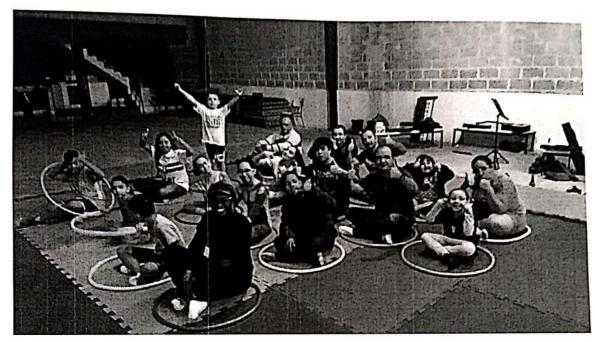

# Relatório das atividades desenvolvidas pela CAABEM no projeto "Oficina Artes em Cena" 2019.

Após a assinatura do Termo de Colaboração, contratamos os profissionais para ministrarem as específicas oficinas, bem como agendamos reuniões com os instrutores contratados (Circo, Teatro, Dança e Música), para planejamento e organização das aulas e grades de horários para o período vigente.

Com a descentralização das atividades, atingimos a meta proposta no edital, logo no inicio das atividades.

Observamos um aumento significativo de participantes, abrangindo outros baírros do município, gerando além da aprendizagem, maior integração entre alunos de várias localidades e classes sociais, fomentando maior diversidade cultural, despertando o interesse e integrando a comunidade.