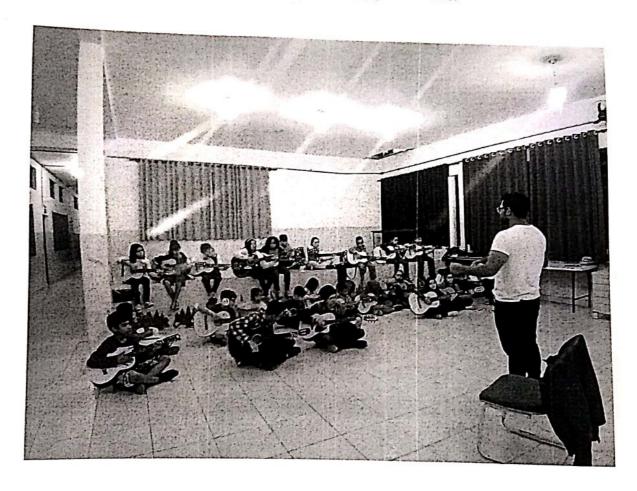

#### Música:

Centro Comunitário do Jardim Imperial – Terça-feira das 19:00 às 20:30h E.M.E.I.F. Prof. Francisco da Silveira Bueno – Quinta-feira das 19:00 às 20:30h.

No dia 17/05/2019 os alunos das Oficinas de Música, fizeram a abertura da Festa da Família na escola Prof. Francisco Silveira Bueno