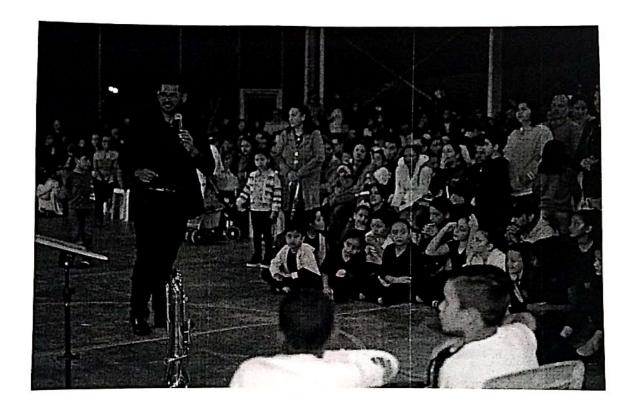

#### Música:

Centro Comunitário do Jardim Imperial – Terça-feira das 19:00 às 20:30h E.M.E.I.F. Prof. Francisco da Silveira Bueno – Quinta-feira das 19:00 às 20:30h.

No dia 17/05/2019 os alunos das Oficinas de Música, fizeram a abertura da Festa da Família na escola Prof. Francisco Silveira Bueno