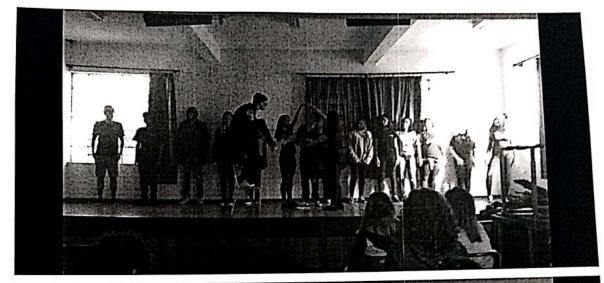

#### Música:

Centro Comunitário do Jardim Imperial – Terça-feira das 19:00 às 20:30h E.M.E.I.F. Prof. Francisco da Silveira Bueno – Quinta-feira das 19:00 às 20:30h.

No dia 17/05/2019 os alunos das Oficinas de Música, fizeram a abertura da Festa da Família na escola Prof. Francisco Silveira Bueno