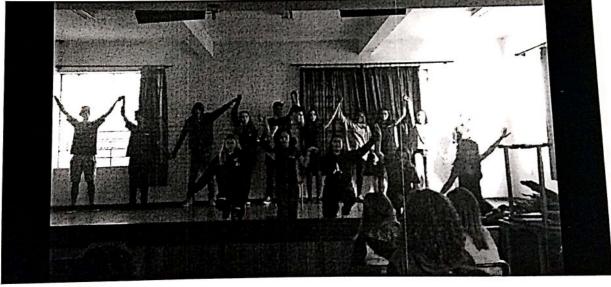

#### Música:

Centro Comunitário do Jardim Imperial – Terça-feira das 19:00 às 20:30h E.M.E.I.F. Prof. Francisco da Silveira Bueno – Quinta-feira das 19:00 às 20:30h.

No dia 17/05/2019 os alunos das Oficinas de Música, fizeram a abertura da Festa da Família na escola Prof. Francisco Silveira Bueno