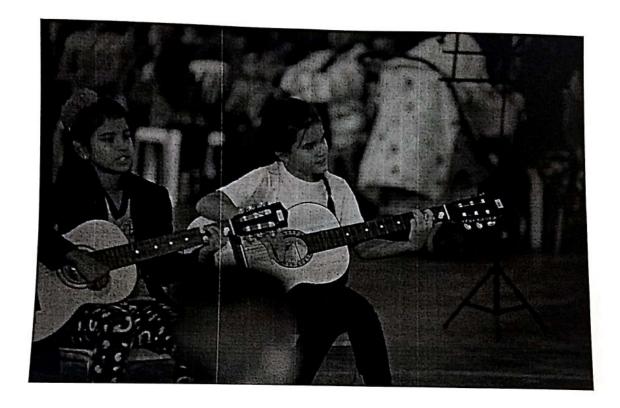

#### Música:

Centro Comunitário do Jardim Imperial – Terça-feira das 19:00 às 20:30h E.M.E.I.F. Prof. Francisco da Silveira Bueno – Quinta-feira das 19:00 às 20:30h.

No dia 17/05/2019 os alunos das Oficinas de Música, fizeram a abertura da Festa da Família na escola Prof. Francisco Silveira Bueno