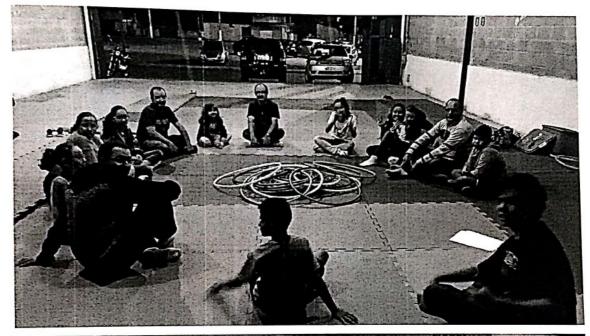

# Relatório das atividades desenvolvidas pela CAABEM no projeto "Oficina Artes em Cena" 2019.

Após a assinatura do Termo de Colaboração, contratamos os profissionais para ministrarem as específicas oficinas, bem como agendamos reuniões com os instrutores contratados (Circo, Teatro, Dança e Música), para planejamento e organização das aulas e grades de horários para o período vigente.

Com a descentralização das atividades, atingimos a meta proposta no edital, logo no inicio das atividades.

Observamos um aumento significativo de participantes, abrangindo outros baírros do município, gerando além da aprendizagem, maior integração entre alunos de várias localidades e classes sociais, fomentando maior diversidade cultural, despertando o interesse e integrando a comunidade.