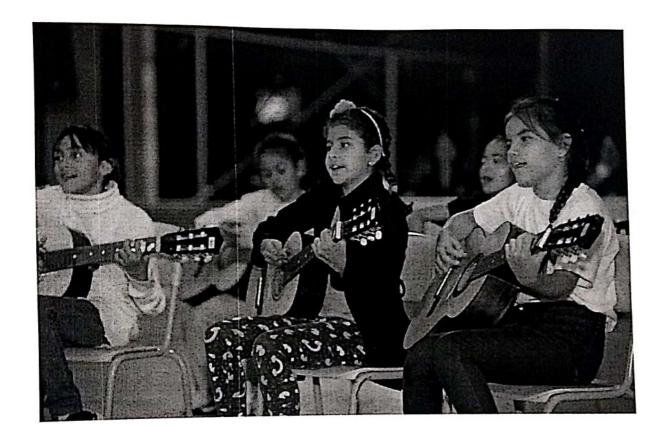

#### Música:

Centro Comunitário do Jardim Imperial – Terça-feira das 19:00 às 20:30h E.M.E.I.F. Prof. Francisco da Silveira Bueno – Quinta-feira das 19:00 às 20:30h.

No dia 17/05/2019 os alunos das Oficinas de Música, fizeram a abertura da Festa da Família na escola Prof. Francisco Silveira Bueno