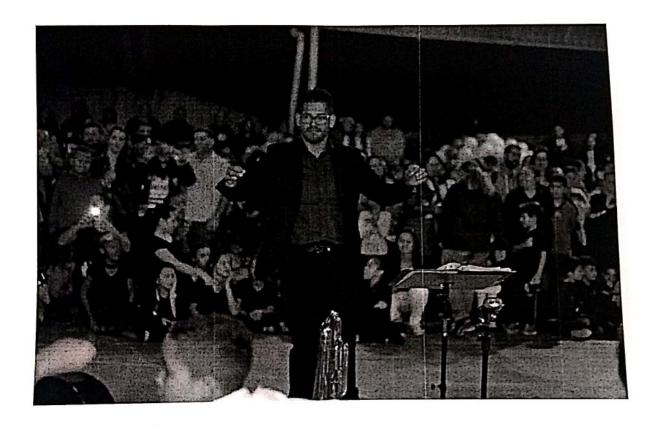

#### Música:

Centro Comunitário do Jardim Imperial – Terça-feira das 19:00 às 20:30h E.M.E.I.F. Prof. Francisco da Silveira Bueno – Quinta-feira das 19:00 às 20:30h.

No dia 17/05/2019 os alunos das Oficinas de Música, fizeram a abertura da Festa da Família na escola Prof. Francisco Silveira Bueno