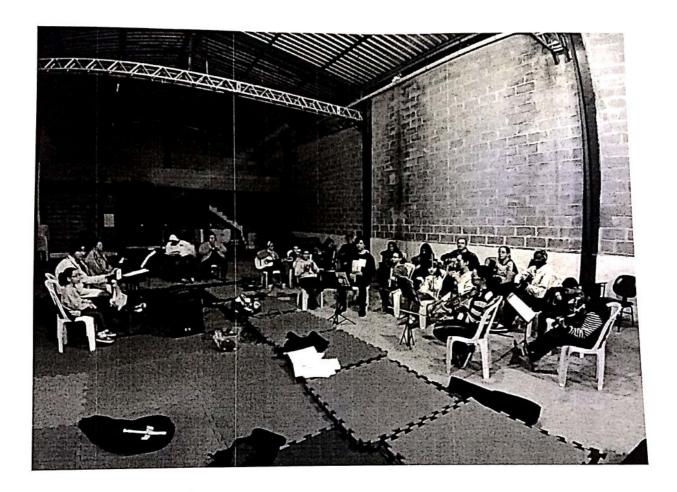

#### Música:

Centro Comunitário do Jardim Imperial – Terça-feira das 19:00 às 20:30h E.M.E.I.F. Prof. Francisco da Silveira Bueno – Quinta-feira das 19:00 às 20:30h.

No dia 17/05/2019 os alunos das Oficinas de Música, fizeram a abertura da Festa da Família na escola Prof. Francisco Silveira Bueno