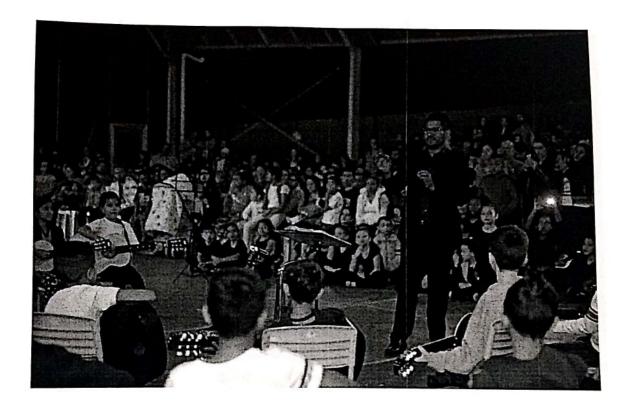

#### Música:

Centro Comunitário do Jardim Imperial – Terça-feira das 19:00 às 20:30h E.M.E.I.F. Prof. Francisco da Silveira Bueno – Quinta-feira das 19:00 às 20:30h.

No dia 17/05/2019 os alunos das Oficinas de Música, fizeram a abertura da Festa da Família na escola Prof. Francisco Silveira Bueno