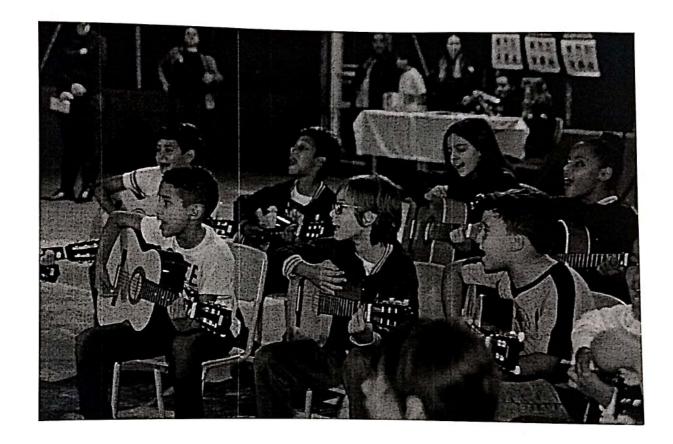

#### Música:

Centro Comunitário do Jardim Imperial – Terça-feira das 19:00 às 20:30h E.M.E.I.F. Prof. Francisco da Silveira Bueno – Quinta-feira das 19:00 às 20:30h.

No dia 17/05/2019 os alunos das Oficinas de Música, fizeram a abertura da Festa da Família na escola Prof. Francisco Silveira Bueno