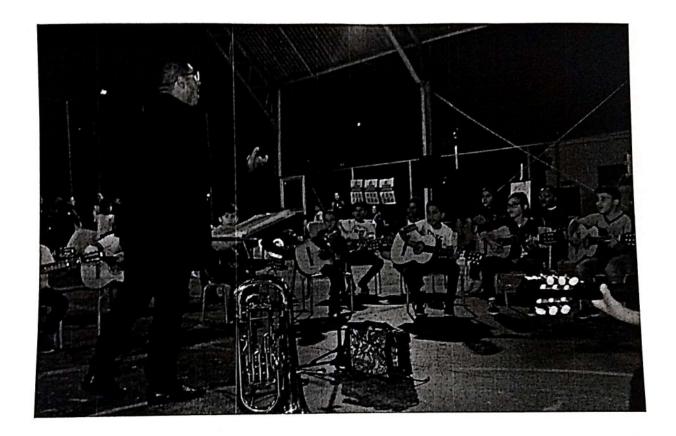

#### Música:

Centro Comunitário do Jardim Imperial – Terça-feira das 19:00 às 20:30h E.M.E.I.F. Prof. Francisco da Silveira Bueno – Quinta-feira das 19:00 às 20:30h.

No dia 17/05/2019 os alunos das Oficinas de Música, fizeram a abertura da Festa da Família na escola Prof. Francisco Silveira Bueno