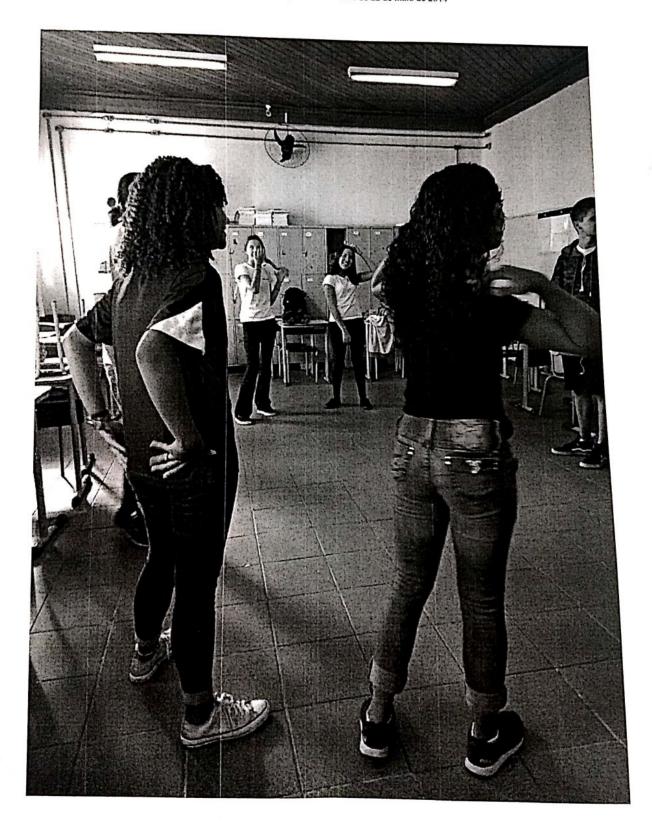

## Programação das Oficinas:

Dança:

E. E. María Cecília Teixeira Pinto – Sexta-feira das 14:50h às 16:30h E.E. Prof. Gabriel da Silva – Quarta-feira das 15:00h às 16:20h

Circo:

E.E. Major Juvenal Alvim - Quarta-feira das 7:30h às 9:30h E.E. Prof, Gabriel da Silva - Sexta-feira das 15:30h às 16:30h

#### Teatro:

E.E. Major Juvenal Alvim – Quarta-feira das 7:30h às 9:30h E.E. Prof. Gabriel da Silva – Sexta-feira das 15:30h às 16:30h