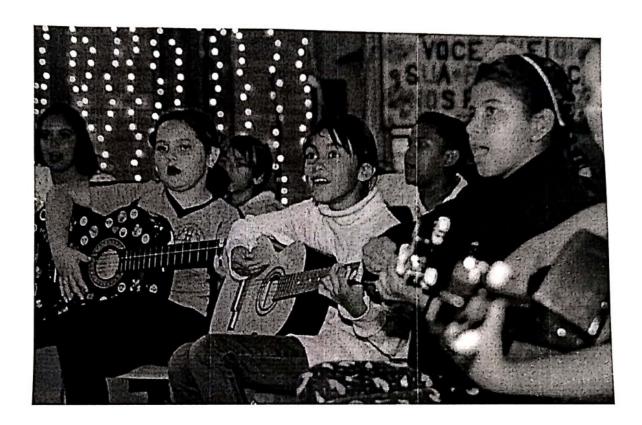

#### Música:

Centro Comunitário do Jardim Imperial – Terça-feira das 19:00 às 20:30h E.M.E.I.F. Prof. Francisco da Silveira Bueno – Quinta-feira das 19:00 às 20:30h.

No dia 17/05/2019 os alunos das Oficinas de Música, fizeram a abertura da Festa da Família na escola Prof. Francisco Silveira Bueno