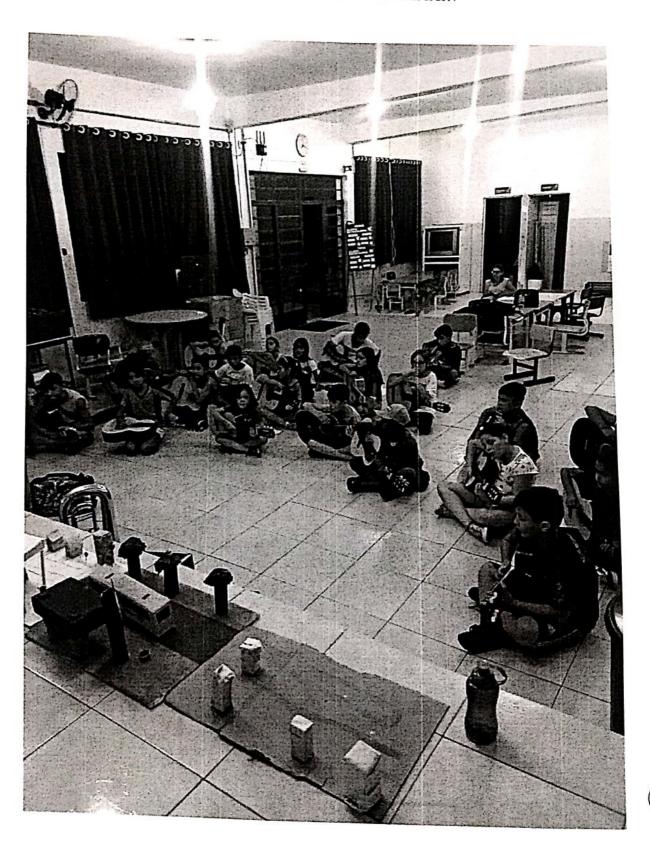

#### Música:

Centro Comunitário do Jardim Imperial – Terça-feira das 19:00 às 20:30h E.M.E.I.F. Prof. Francisco da Silveira Bueno – Quinta-feira das 19:00 às 20:30h.

No dia 17/05/2019 os alunos das Oficinas de Música, fizeram a abertura da Festa da Família na escola Prof. Francisco Silveira Bueno