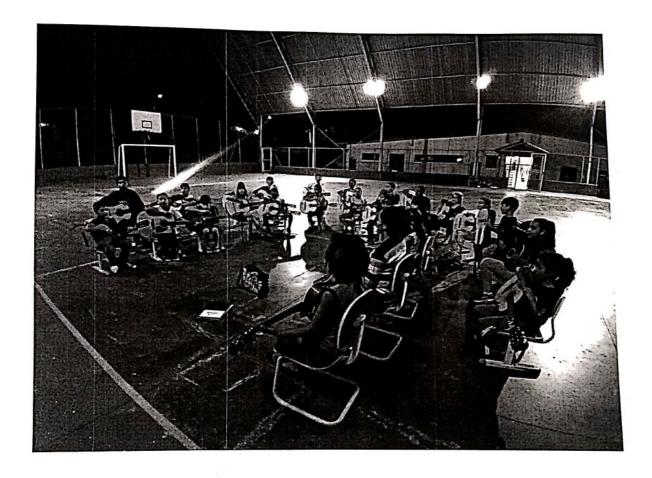

# Relatório das atividades desenvolvidas pela CAABEM no projeto "Oficina Artes em Cena" 2019.

Após a assinatura do Termo de Colaboração, contratamos os profissionais para ministrarem as específicas oficinas, bem como agendamos reuniões com os instrutores contratados (Circo, Teatro, Dança e Música), para planejamento e organização das aulas e grades de horários para o período vigente.

Com a descentralização das atividades, atingimos a meta proposta no edital, logo no inicio das atividades.

Observamos um aumento significativo de participantes, abrangindo outros baírros do município, gerando além da aprendizagem, maior integração entre alunos de várias localidades e classes sociais, fomentando maior diversidade cultural, despertando o interesse e integrando a comunidade.