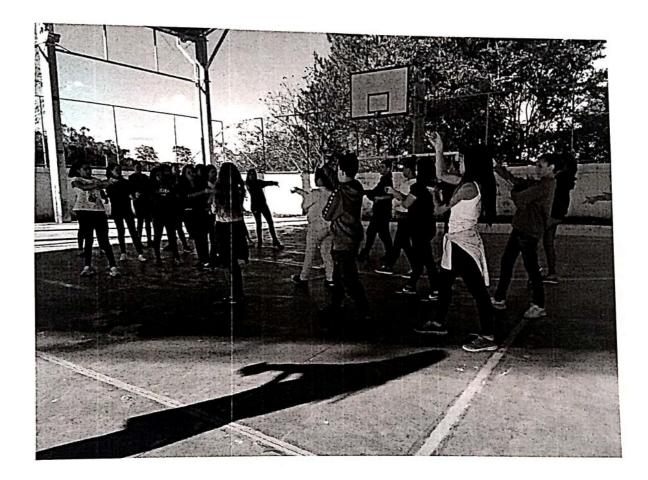

Com a descentralização das atividades, atingimos a meta proposta no edital, logo no inicio das atividades.

Observamos um aumento significativo de participantes, abrangindo outros baírros do município, gerando além da aprendizagem, maior integração entre alunos de várias localidades e classes sociais, fomentando maior diversidade cultural, despertando o interesse e integrando a comunidade.

Constatamos que para atender as demandas dos munícipes e buscando melhor aproveitamento do recurso destinado a entidade, houve a necessidade de adequação do projeto que passou a ter escopo maior que o especificado pela Secretaría de Cultura e Eventos