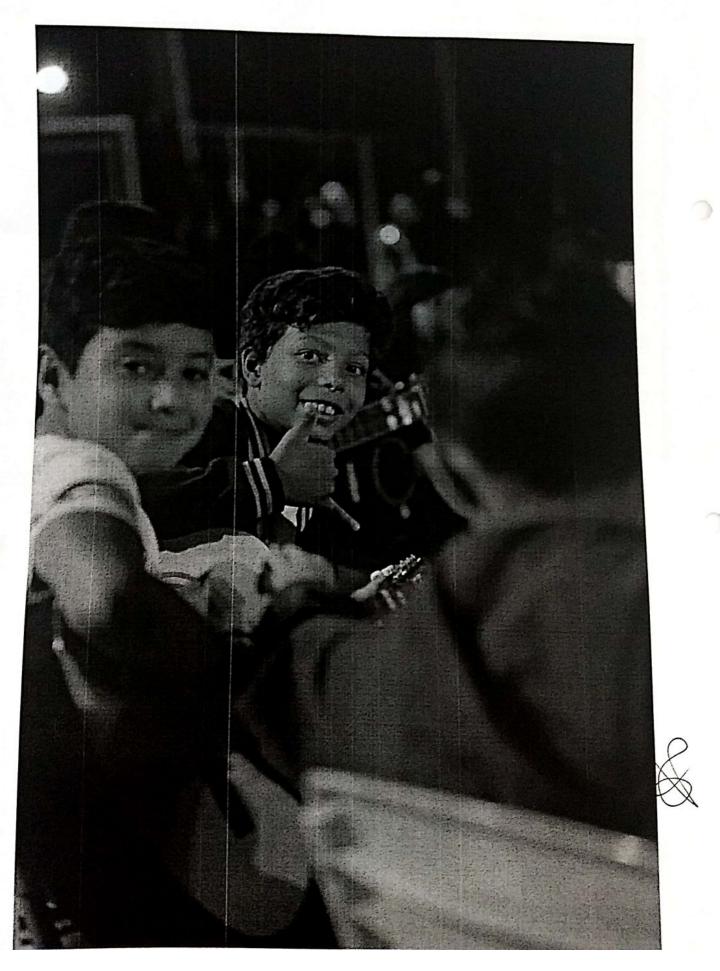

#### Música:

Centro Comunitário do Jardim Imperial – Terça-feira das 19:00 às 20:30h E.M.E.I.F. Prof. Francisco da Silveira Bueno – Quinta-feira das 19:00 às 20:30h.

No dia 17/05/2019 os alunos das Oficinas de Música, fizeram a abertura da Festa da Família na escola Prof. Francisco Silveira Bueno