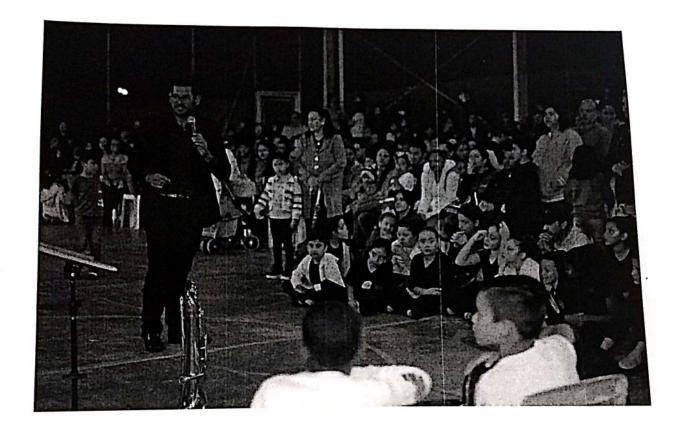

#### Música:

Centro Comunitário do Jardim Imperial – Terça-feira das 19:00 às 20:30h E.M.E.I.F. Prof. Francisco da Silveira Bueno – Quinta-feira das 19:00 às 20:30h.

No dia 17/05/2019 os alunos das Oficinas de Música, fizeram a abertura da Festa da Família na escola Prof. Francisco Silveira Bueno