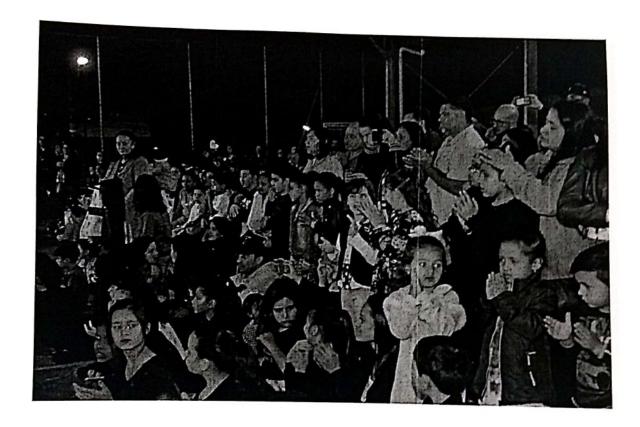

#### Música:

Centro Comunitário do Jardim Imperial – Terça-feira das 19:00 às 20:30h E.M.E.I.F. Prof. Francisco da Silveira Bueno – Quinta-feira das 19:00 às 20:30h.

No dia 17/05/2019 os alunos das Oficinas de Música, fizeram a abertura da Festa da Família na escola Prof. Francisco Silveira Bueno