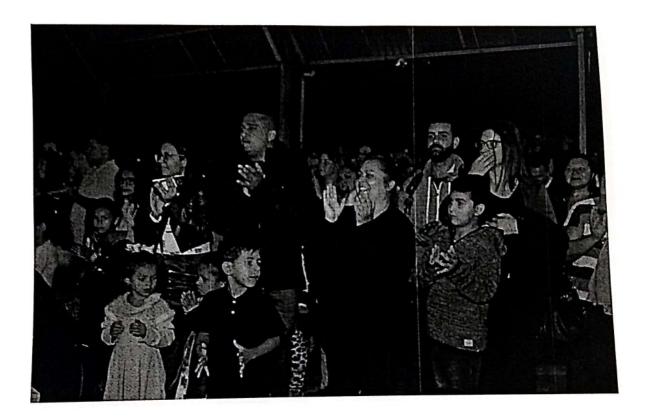

#### Música:

Centro Comunitário do Jardim Imperial – Terça-feira das 19:00 às 20:30h E.M.E.I.F. Prof. Francisco da Silveira Bueno – Quinta-feira das 19:00 às 20:30h.

No dia 17/05/2019 os alunos das Oficinas de Música, fizeram a abertura da Festa da Família na escola Prof. Francisco Silveira Bueno