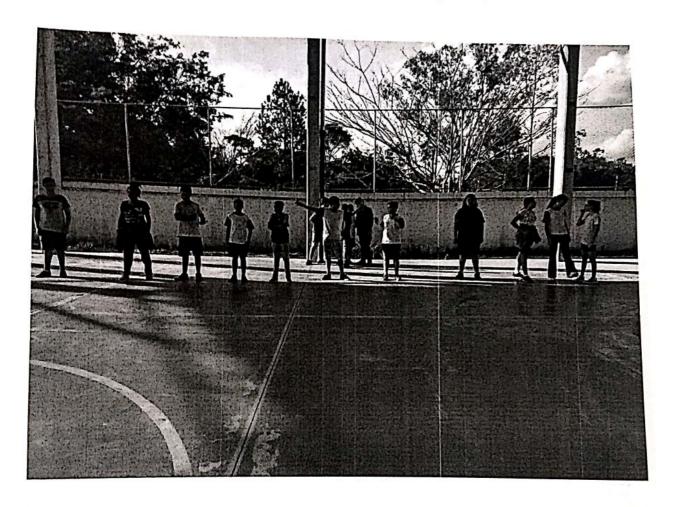

Com a descentralização das atividades, atingimos a meta proposta no edital, logo no inicio das atividades.

Observamos um aumento significativo de participantes, abrangindo outros baírros do município, gerando além da aprendizagem, maior integração entre alunos de várias localidades e classes sociais, fomentando maior diversidade cultural, despertando o interesse e integrando a comunidade.

## Programação das Oficinas:

Dança:

E. E. María Cecília Teixeira Pinto – Sexta-feira das 14:50h às 16:30h E.E. Prof. Gabriel da Silva – Quarta-feira das 15:00h às 16:20h

Circo:

E.E. Major Juvenal Alvim - Quarta-feira das 7:30h às 9:30h E.E. Prof, Gabriel da Silva - Sexta-feira das 15:30h às 16:30h

#### Teatro:

E.E. Major Juvenal Alvim – Quarta-feira das 7:30h às 9:30h E.E. Prof. Gabriel da Silva – Sexta-feira das 15:30h às 16:30h

#### Música:

Centro Comunitário do Jardim Imperial – Terça-feira das 19:00 às 20:30h E.M.E.I.F. Prof. Francisco da Silveira Bueno – Quinta-feira das 19:00 às 20:30h.

No dia 17/05/2019 os alunos das Oficinas de Música, fizeram a abertura da Festa da Família na escola Prof. Francisco Silveira Bueno