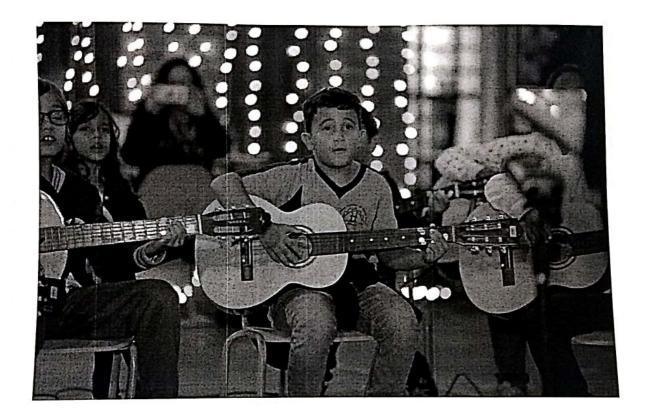

#### Música:

Centro Comunitário do Jardim Imperial – Terça-feira das 19:00 às 20:30h E.M.E.I.F. Prof. Francisco da Silveira Bueno – Quinta-feira das 19:00 às 20:30h.

No dia 17/05/2019 os alunos das Oficinas de Música, fizeram a abertura da Festa da Família na escola Prof. Francisco Silveira Bueno