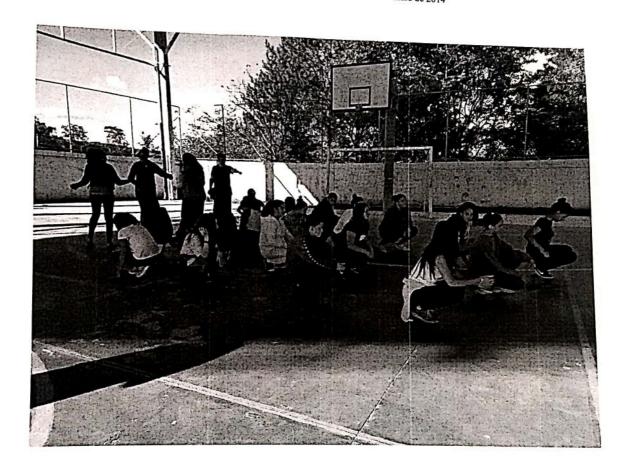

# Relatório das atividades desenvolvidas pela CAABEM no projeto "Oficina Artes em Cena" 2019.

Após a assinatura do Termo de Colaboração, contratamos os profissionais para ministrarem as específicas oficinas, bem como agendamos reuniões com os instrutores contratados (Circo, Teatro, Dança e Música), para planejamento e organização das aulas e grades de horários para o período vigente.

Com a descentralização das atividades, atingimos a meta proposta no edital, logo no inicio das atividades.

Observamos um aumento significativo de participantes, abrangindo outros baírros do município, gerando além da aprendizagem, maior integração entre alunos de várias localidades e classes sociais, fomentando maior diversidade cultural, despertando o interesse e integrando a comunidade.