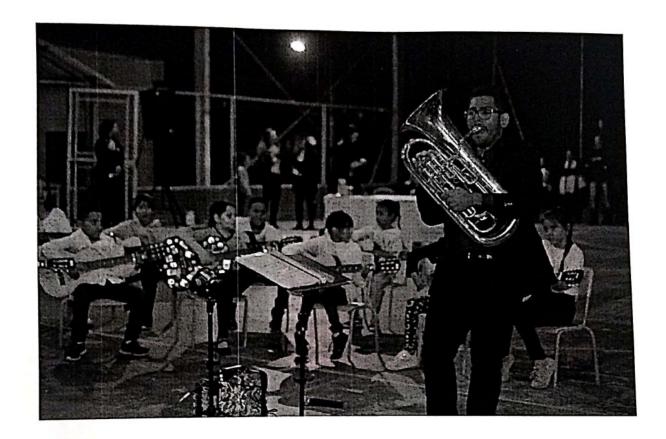

#### Música:

Centro Comunitário do Jardim Imperial – Terça-feira das 19:00 às 20:30h E.M.E.I.F. Prof. Francisco da Silveira Bueno – Quinta-feira das 19:00 às 20:30h.

No dia 17/05/2019 os alunos das Oficinas de Música, fizeram a abertura da Festa da Família na escola Prof. Francisco Silveira Bueno

| Etapa                      |          | Especificação                                                                                    | Data       |
|----------------------------|----------|--------------------------------------------------------------------------------------------------|------------|
| Assinatura do (Aditamento) | contrato | Assinatura do contrato                                                                           | 25/01/2019 |
| Contratação                | - 99     | Contratação de profissionais                                                                     | 02/2019    |
| Planejamento               |          | Organização, planejamento e definição da grade de horários                                       | 02/2019    |
| Oficinas                   |          | Início das oficinas                                                                              | 11/03/2019 |
| Apresentação               |          | Apresentação dos  "Violões do Bem" (oficinas  de música) na Festa da  Família da escola Silveira | 17/05/2019 |