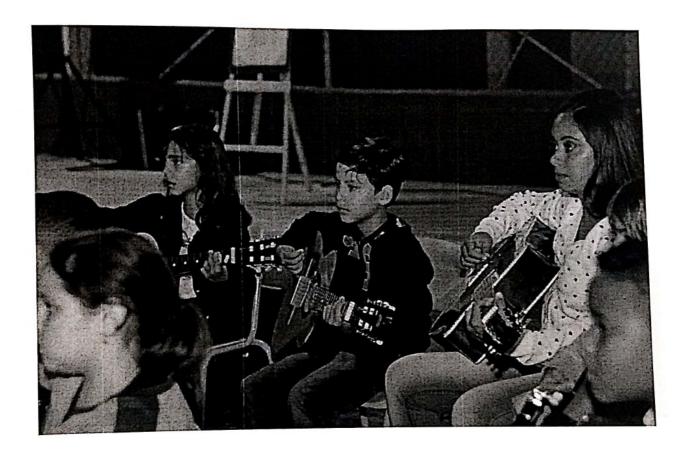

#### Música:

Centro Comunitário do Jardim Imperial – Terça-feira das 19:00 às 20:30h E.M.E.I.F. Prof. Francisco da Silveira Bueno – Quinta-feira das 19:00 às 20:30h.

No dia 17/05/2019 os alunos das Oficinas de Música, fizeram a abertura da Festa da Família na escola Prof. Francisco Silveira Bueno